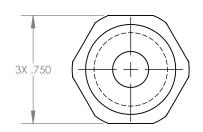

|                                                                    | UNLESS OTHERWISE SPECIFIED:<br>DIMENSIONS ARE IN INCHES                                           |      |      |          | X.XX= ±0.13           | STERITOO                                    |              | IM    |
|--------------------------------------------------------------------|---------------------------------------------------------------------------------------------------|------|------|----------|-----------------------|---------------------------------------------|--------------|-------|
|                                                                    |                                                                                                   | NAME | SIGN | DATE     | X.XXX= ±0.015         |                                             |              |       |
|                                                                    | DRAWN                                                                                             | A.T. |      | 11.11.19 | X.XXXX= -0.0015       | The Global Source for Stainless Steel Tools |              | Tools |
|                                                                    | APPV'D                                                                                            |      |      |          |                       |                                             |              |       |
|                                                                    | MATERIAL: 316 NON-MAGNETIC S.S.                                                                   |      |      |          |                       | 3/4" A/F STAINLESS STEEL SCREWDRIVER HANDLE |              |       |
|                                                                    | THIS DRAWING IS THE PROPERTY OF STERITOOL, INC. AN REPRODUCTIONS OR MODIFICATIONS OF THIS DRAWING |      |      |          |                       | PART NO. 90001                              |              | REV:  |
| ITS CONTENTS WITHOUT THE CONSENT OF STERITOOL, INC. IS PROHIBITED. |                                                                                                   |      |      |          | OF STERITOOL, INC. IS | SCALE: 1.5:1                                | SHEET 1 OF 1 | В     |