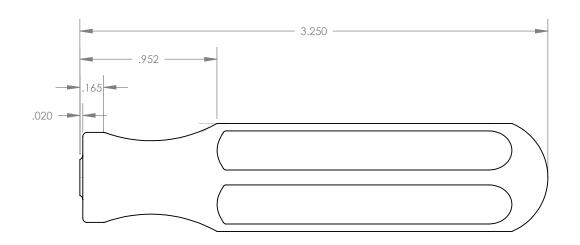

|                                                                    | UNLESS OTHERWISE SPECIFIED:<br>DIMENSIONS ARE IN INCHES                                           |      |      |          | X.XX= ±0.13           | STERITOO                                    |              | IM    |
|--------------------------------------------------------------------|---------------------------------------------------------------------------------------------------|------|------|----------|-----------------------|---------------------------------------------|--------------|-------|
|                                                                    |                                                                                                   | NAME | SIGN | DATE     | X.XXX= ±0.015         |                                             |              |       |
|                                                                    | DRAWN                                                                                             | A.T. |      | 11.11.19 | X.XXXX= -0.0015       | The Global Source for Stainless Steel Tools |              | Tools |
|                                                                    | APPV'D                                                                                            |      |      |          |                       |                                             |              |       |
|                                                                    | MATERIAL: 316 NON-MAGNETIC S.S.                                                                   |      |      |          |                       | 3/4" A/F STAINLESS STEEL SCREWDRIVER HANDLE |              |       |
|                                                                    | THIS DRAWING IS THE PROPERTY OF STERITOOL, INC. AN REPRODUCTIONS OR MODIFICATIONS OF THIS DRAWING |      |      |          |                       | PART NO. 90001                              |              | REV:  |
| ITS CONTENTS WITHOUT THE CONSENT OF STERITOOL, INC. IS PROHIBITED. |                                                                                                   |      |      |          | OF STERITOOL, INC. IS | SCALE: 1.5:1                                | SHEET 1 OF 1 | В     |