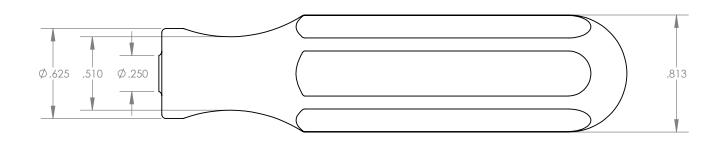

|                                                                    | UNLESS OTHERWISE SPECIFIED:<br>DIMENSIONS ARE IN INCHES                                           |      |      |          | X.XX= ±0.13           | STERITOO                                    |              | IM    |
|--------------------------------------------------------------------|---------------------------------------------------------------------------------------------------|------|------|----------|-----------------------|---------------------------------------------|--------------|-------|
|                                                                    |                                                                                                   | NAME | SIGN | DATE     | X.XXX= ±0.015         |                                             |              |       |
|                                                                    | DRAWN                                                                                             | A.T. |      | 11.11.19 | X.XXXX= -0.0015       | The Global Source for Stainless Steel Tools |              | Tools |
|                                                                    | APPV'D                                                                                            |      |      |          |                       |                                             |              |       |
|                                                                    | MATERIAL: 316 NON-MAGNETIC S.S.                                                                   |      |      |          |                       | 3/4" A/F STAINLESS STEEL SCREWDRIVER HANDLE |              |       |
|                                                                    | THIS DRAWING IS THE PROPERTY OF STERITOOL, INC. AN REPRODUCTIONS OR MODIFICATIONS OF THIS DRAWING |      |      |          |                       | PART NO. 90001                              |              | REV:  |
| ITS CONTENTS WITHOUT THE CONSENT OF STERITOOL, INC. IS PROHIBITED. |                                                                                                   |      |      |          | OF STERITOOL, INC. IS | SCALE: 1.5:1                                | SHEET 1 OF 1 | В     |